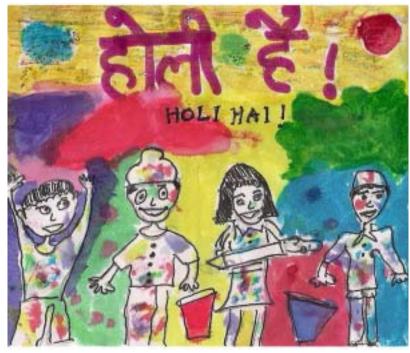

# Front Cover Kid's Art Contest

This Months cover is designed by Sayan Grover, age 9. Next month patrika cover can be your art work.

Create a picture for our next front cover. Try to keep the size small (not be bigger than 4" x 4")!

Simple and colorful pictures are best. Use markers, paints, or crayons!

Topics for coming months are:

March: Ram Navami! Entries must be received by 2/15/ 2010.

April: Tamizh Puthandu! (Tamil New Years Day) Entries must be received by 3/15/2010.